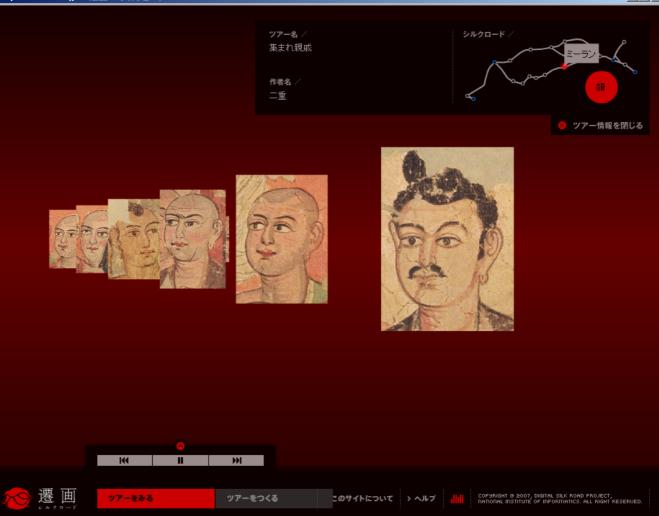

### Senga Silk Road http://dsr.nii.ac.jp/senga/

自由に画像を並べ替え、文化の変遷を見つけよう

Users can make a tour (slideshow) by selecting interesting images and arrange them into a sequence. **User-created** tours show diverse ideas on interpreting images in a user context.

## **User-Created Tours**

🕲http://dsr.nii.ac.jp - 遷画 - シルクロード - - Mozilla Firefox

\_ 🗆 🗵

Ø