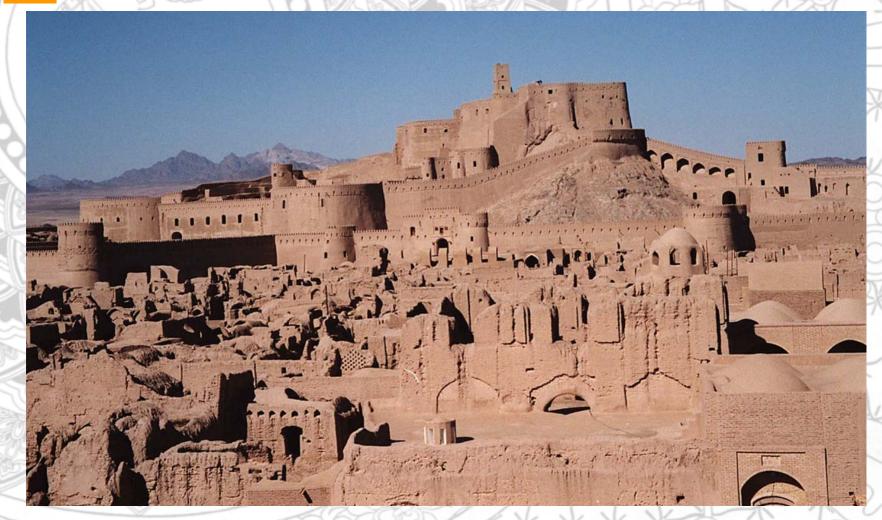

Copyright(c) 2007. NII All rights reserved.

**Citadel of Bam** http://dsr.nii.ac.jp/bam/ Citadel of Bam, Iran, now World Heritage in Danger, was almost destroyed suddenly by the earthquake in December 2003.

• To keep record of Bam before the earthquake, we immediately started actions for collecting any materials recorded before the earthquake.

User Participation in Emergency

- We opened the Website just after 5 days of the earthquake.
- We finally collected 200+ photographs and one movie from volunteers across the world.
- The collection shows temporal changes of one specific location, difficult to be done by one person.

**Collected Photographs** 