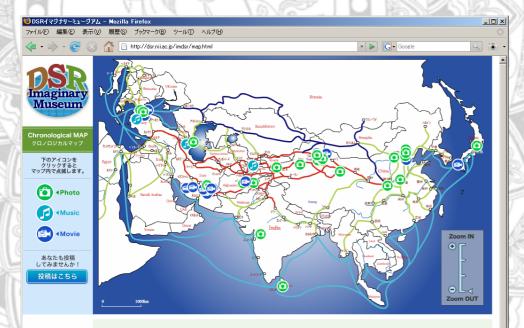

#### DSR Imaginary Museum http://dsr.nii.ac.jp/imdsr/

太古から続く東西の民族と文明を結ぶ壮大なシルクロードについて、皆さんと一緒に増り上げる、参加型オリジナルマップ、それが「DBRク ロノロジカルマップ」です。現代の国名を基準した地図に皆さんから投稿された情報を集積し、本サイトにで随時公開してまいります。ま た、投稿者の了解がられた情報に関いては、どなたでも自由に使用できる仕組みを構築していく予定です。今までにシルクロードを読いた 方々、シルクロードファンの方々、研究家、学術研究者など、皆さんご自身が所有するシルクロードに関する写真、音楽、ビデオを、本サ イトへ投稿してください。各地域の遺跡や寺院、少数民族の暮らし、様々な民族舞踊・音楽など、ご自身が所有するシルクロードに関する 情報を、本サイトに投稿。「DSRクロノロジカルマップ」創作者の一員にぜひご参加なお願いいたします。

地図上の以下のマークについて

- をクリックすると投稿された写真がご覧になれます。
- 🕝 をクリックすると投稿された音楽を聴くことができます。
- 🕞 をクリックすると投稿されたビデオをご覧になれます。

Collect photos, videos, and music recorded by the general people. Show them on a map with basic metadata. To become a collective album.