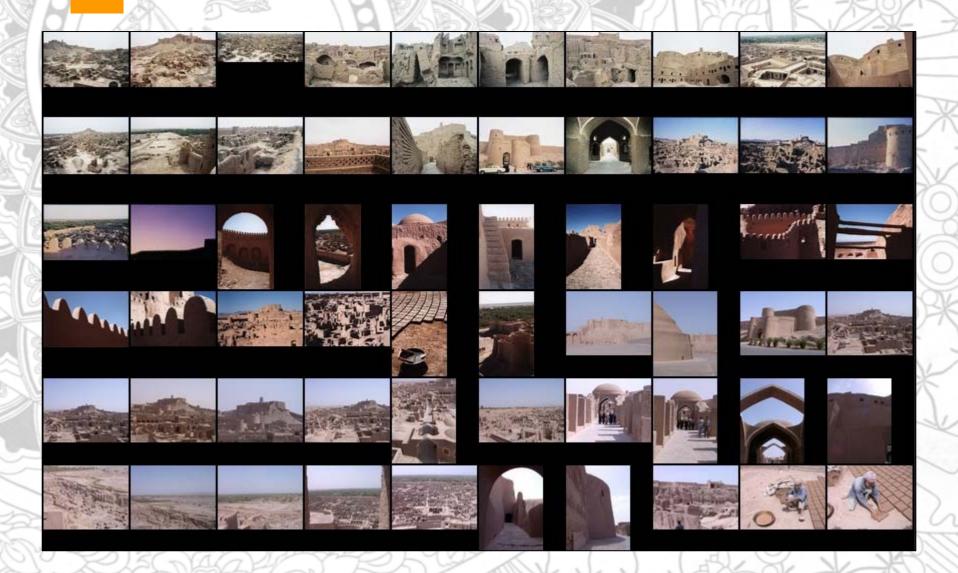

Copyright(c) 2007. NII All rights reserved.

**Citadel of Bam** http://dsr.nii.ac.jp/bam/ Citadel of Bam, Iran, now World Heritage in Danger, was almost destroyed suddenly by the earthquake in December 2003.

• To keep record of Bam before the earthquake, we immediately started actions for collecting any materials recorded before the earthquake.

User Participation in Emergency

- We opened the Website just after 5 days of the earthquake.
- We finally collected 200+ photographs and one movie from volunteers across the world.
- The collection shows temporal changes of one specific location, difficult to be done by one person.

**Collected Photographs** 